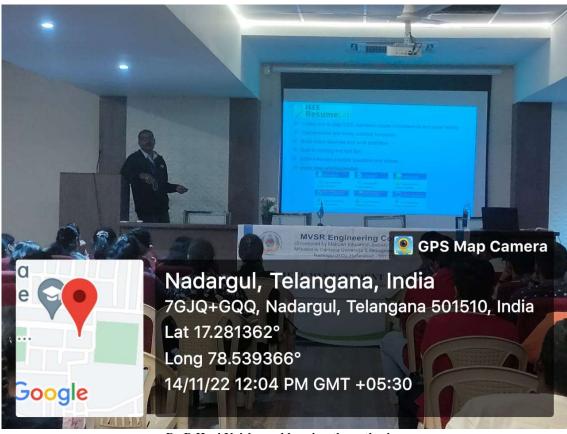

Dr D Hari Krishna addressing the gathering

He later on continued to explain about the various benefits of IEEE like IEEE Xplore Digital Library, IEEE Collabratec, IEEE ResumeLab and many more. He also explained the students about the importance of the networking and how it can be done effortlessly with the help of IEEE. He also advised the upcoming undergraduates to be updated on the core technologies and utilise the opportunities to enhance their careers. He also explained about IEEE MVSR Student Branch and the various societies and affinity groups present in it.