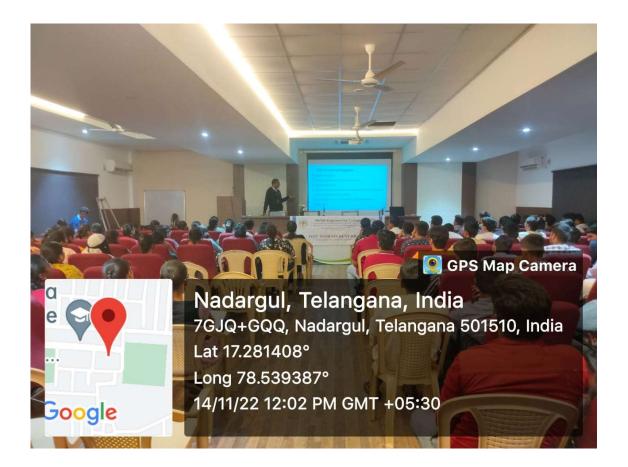

Faculty coordinators, CASS ExCom of IEEE MVSR

Then, Dr. D Hari Krishna expressed his wish that most students should use the benefits of IEEE. As promised earlier, Dr. D Hari Krishna asked the students some questions about what they had learned in the session and various students have answered the questions correctly and grabbed some IEEE goodies.